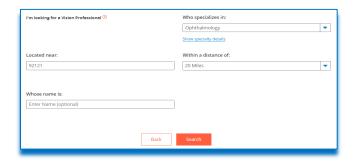

#### STEP 3

Complete the following fields:

- Who specializes in: Use drop down to select the type of dental specialty
- Located near: Enter your Zip Code
- Within a distance of: Use drop down to select 20/30/50/75/100 miles from the zip code provided.
- Optional: enter your dental professional's name in the box beneath "Whose name is".
- Click SEARCH button