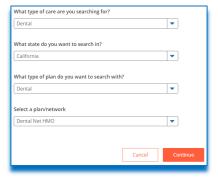

## STEP 2

Complete the following fields:

- What type of care are you searching for? Use drop down to select: Dental
- · What State do you want to search in?: Use drop down to select your State
- What type of plan do you want to search with?: Dental
- Select a plan/network: Use drop down to select: Dental Net HMO
- Click Continue button